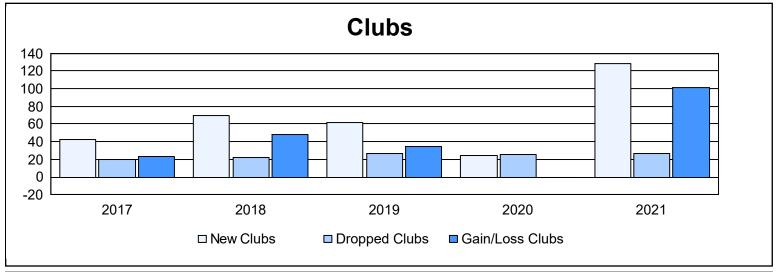

| Year      | New<br>Clubs | Dropped<br>Clubs | Gain/<br>Loss<br>Clubs | New<br>Members | Charter<br>Members | Reinstate<br>Members | Transfer<br>Members | Total<br>Member<br>Added | Total<br>Members<br>Dropped | Gain/<br>Loss<br>Members |
|-----------|--------------|------------------|------------------------|----------------|--------------------|----------------------|---------------------|--------------------------|-----------------------------|--------------------------|
| 2016-2017 | 43           | 20               | 23                     | 3,789          | 1,173              | 218                  | 54                  | 5,234                    | 2,384                       | 2,850                    |
| 2017-2018 | 70           | 22               | 48                     | 3,071          | 1,648              | 201                  | 41                  | 4,961                    | 3,832                       | 1,129                    |
| 2018-2019 | 62           | 27               | 35                     | 1,718          | 1,672              | 394                  | 41                  | 3,825                    | 3,936                       | -111                     |
| 2019-2020 | 24           | 25               | -1                     | 1,280          | 1,008              | 209                  | 213                 | 2,710                    | 4,227                       | -1,517                   |
| 2020-2021 | 128          | 27               | 101                    | 2,735          | 3,225              | 245                  | 75                  | 6,280                    | 4,073                       | 2,207                    |
| Average   | 65           | 24               | 41                     | 2,519          | 1,745              | 253                  | 85                  | 4,602                    | 3,690                       | 912                      |